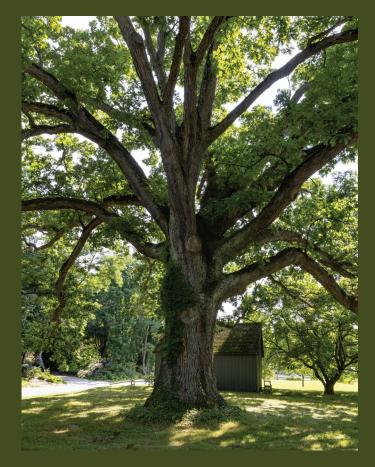

Wonderland continues to provide dedicated care and pruning to this amazing Swamp White Oak, *Quercus bicolor*, located at Sagamore Hill National Historic Site. This tree dates to when Theodore Roosevelt was the 26th President of the United State of America.