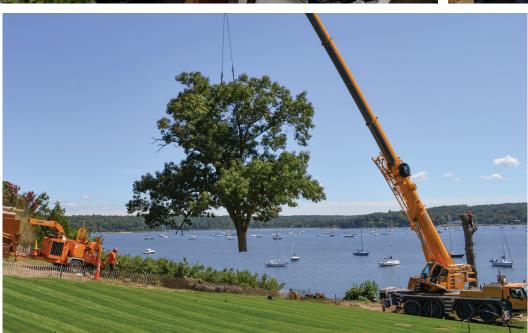

We're prepared for challenging projects. For example, when you need to move a large tree away from buildings on your property, you're not limited to removing it. Transplanting could be an option, and it's a big job with risks that requires our experienced team of experts.

Our skilled arborists and landscape technicians will walk you through pre-move planning to pick the best location, carefully extract the tree and move it to its new home. When the heavy lifting is done, our team will guide you through a detailed aftercare plan to ensure the success of the move.