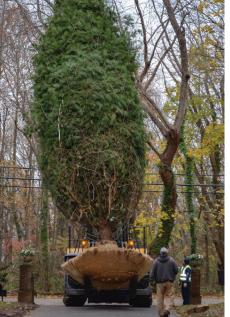

We're prepared for challenging projects. For example, when you need to move a large tree away from buildings on your property, you're not limited to removing it. Transplanting could be an option, and it's a big job with risks that requires our experienced team of experts.

Our skilled arborists and landscape technicians will walk you through pre-move planning to pick the best location, carefully extract the tree and move it to its new home. When the heavy lifting is done, our team will guide you through a detailed aftercare plan to ensure the success of the move.