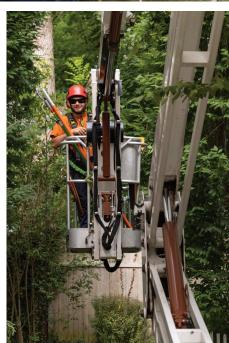

Our first-hand experience with ice storms, snow storms, hurricanes, and the like offers a unique perspective for clients wishing to preserve trees. When the unexpected does happen, we provide necessary cleanup in our community after some of the toughest storms.

Safety is of the utmost importance in these delicate situations. Our experts have the experience and skills to ensure everyone's safety during clean-up. Plus, we will leave your property in the best condition it can be after a storm event.