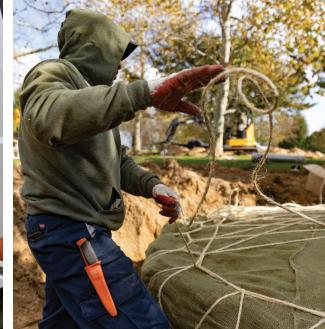

We're prepared for challenging projects. For example, when you need to move a large tree away from buildings on your property, you're not limited to removing it. Transplanting could be an option, and it's a big job with risks that requires our experienced team of experts.

Our skilled arborists and landscape technicians will walk you through pre-move planning to pick the best location, carefully extract the tree and move it to its new home. When the heavy lifting is done, our team will guide you through a detailed aftercare plan to ensure the success of the move.