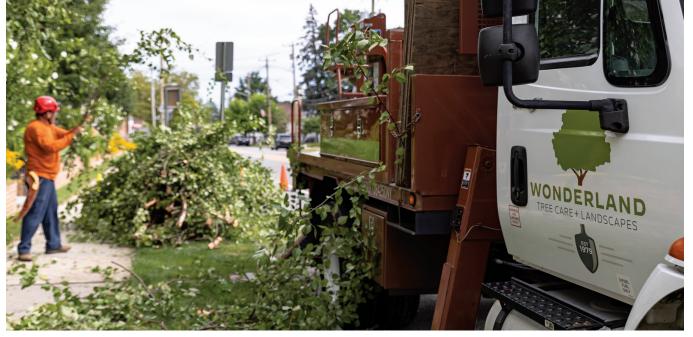

Our first-hand experience with ice storms, snow storms, hurricanes, and the like offers a unique perspective for clients wishing to preserve trees. When the unexpected does happen, we provide necessary cleanup in our community after some of the toughest storms.

Safety is of the utmost importance in these delicate situations. Our experts have the experience and skills to ensure everyone's safety during clean-up. Plus, we will leave your property in the best condition it can be after a storm event.