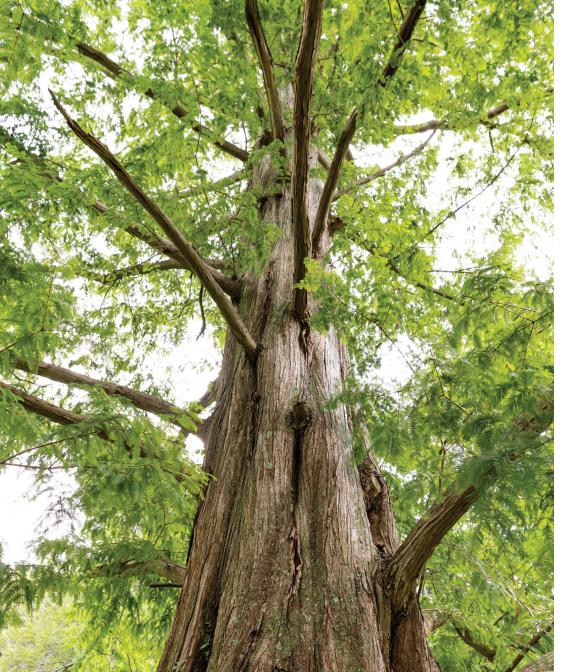

Wonderland is proud to care for many specimen and legacy trees across Long Island. This specimen *Metasequoia glyptostroboides* is the largest in North America and is under Wonderland's care at Bailey Arboretum in Locust Valley.